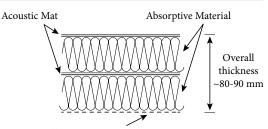

# **SilentCUBE** Movable Noise Enclosure

**SilentCUBE** is a movable noise enclosure for both indoor and outdoor use.

The lightweight design and user friendly installation mechanism enables contractors to quickly deploy and relocate SilentCUBE without using any specialized tools. Each CUBE can be seamlessly connected with another CUBE to accommodate larger machines.

SilentCUBE has been implemented in various construction sites, including:

- Night works conducted inside several MTR stations
- Road works at Tsuen Wan, Hoi Shing Road
- Concreting works for new office and education centre of Hong Kong Water Supplies Department in Tin Shui Wai

## **Section of Acoustic Panel**



#### Acoustically transparent mat

### **Product Specification**

| Modular Size<br>(W) x (L)x (H) | 1.5m x 1.5m x 2.2m<br>2m x 2m x 2.2m<br>2.5m x 2.5m x 2.2m |
|--------------------------------|------------------------------------------------------------|
| Modular Weight                 | ~80kg                                                      |
| <b>Insertion Loss*</b>         | 18 dB(A)                                                   |
| Surface Density                | 3kg/m <sup>2</sup>                                         |
| Setup Time                     | 10 mins by 4 people                                        |
| Standard Colour                | Grey                                                       |

#### **Ideal Solution for**

- Hand-held Breaker
- Vibrator