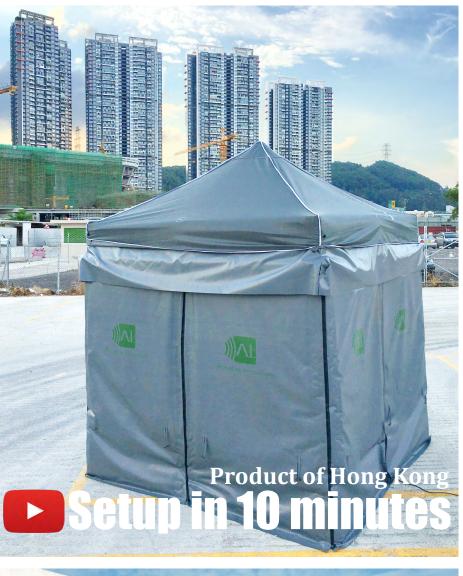

# **SilentCUBE** Movable Noise Enclosure

**SilentCUBE** is a movable noise enclosure for both indoor and outdoor use.

The lightweight design and user friendly installation mechanism enables contractors to quickly deploy and relocate SilentCUBE without using any specialized tools. Each CUBE can be seamlessly connected with another CUBE to accommodate larger machines.

### **Product Specification**

| Modular Size<br>(W) x (L)x (H) | 1.5m x 1.5m x 2.2m<br>2m x 2m x 2.2m<br>2.5m x 2.5m x 2.2m |
|--------------------------------|------------------------------------------------------------|
| Modular Weight                 | ~80kg                                                      |
| <b>Insertion Loss*</b>         | 18 dB(A)                                                   |
| Surface Density                | 3kg/m <sup>2</sup>                                         |
| Setup Time                     | 10 mins by 4 people                                        |
| Standard Colour                | Grey                                                       |