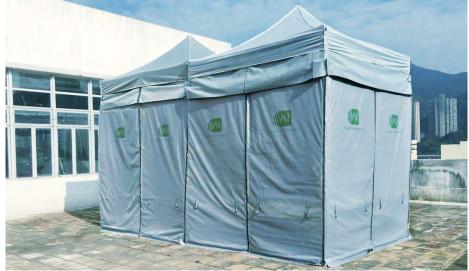

#### **Ideal Solution for**

- Hand-held Breaker
- Vibratory Poker
- Concrete Saw / Circular Saw, etc
- Hammering and other PCW

\* Tested with white noise source

SilentCUBEs seamlessly connected with good gap sealing